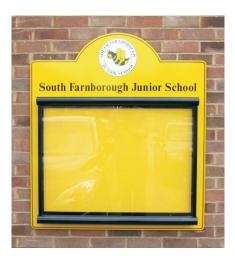

# A Popular High Quality, Stylish & Contemporary School Noticeboard Solution....

Our range of Scroll Superior notice boards are based on our popular scroll notice board range. With its contemporary styling, locking door and unbreakable 4mm polycarbonate glazing it is ideal for use in or around your school site. Double sealed for weather protection the scroll case is mounted onto a 3mm aluminium composite sheet which is then vinyl signwritten or UV printed to suit your needs. The scroll case is available in one standard size 47" x 42" (1195 x 1066mm) which displays 8 x A4 sheets of paper. The Scroll case is available in either a satin silver finish or powder coated to white. The aluminium composite backing sheet is available in our range of 26 standard colours.

## Scroll Superior Quality

The Scroll is one of our most robust display solutions. The case features 4mm unbreakable polycarbonate glazing and comes complete with side support stays and 2 x keys per case.

- Stylish Contemporary Notice Board
- Available in 3 Fitting Options
- 4mm Unbreakable Polycarbonate Glazing
- Oisplays 8 x A4 Sheets of Paper
- Each Case Supplied With 2 x locks & Keys
- Loop Nylon Inserts Available in 6 Colours
- Aluminium Composite Backing Sheet
- Case Available in Powder Coated White or Satin Silver Finish