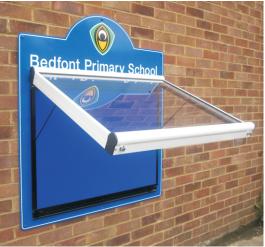

# A Popular High Quality, Stylish & Contemporary School Noticeboard Solution....

Our range of Scroll Superior notice boards are based on our popular scroll notice board range. With its contemporary styling, locking door and unbreakable 4mm polycarbonate glazing it is ideal for use in or around your school site. Double sealed for weather protection the scroll case is mounted onto a 3mm aluminium composite sheet which is then vinyl signwritten or UV printed to suit your needs. The scroll case is available in one standard size 47" x 42" (1195 x 1066mm) which displays 8 x A4 sheets of paper. The Scroll case is available in either a satin silver finish or powder coated to white. The aluminium composite backing sheet is available in our range of 26 standard colours.

## Scroll Superior Quality

The Scroll is one of our most robust display solutions. The case features 4mm unbreakable polycarbonate glazing and comes complete with side support stays and 2 x keys per case.

- Stylish Contemporary Notice Board
- Available in 3 Fitting Options
- 4mm Unbreakable Polycarbonate Glazing
- Oisplays 8 x A4 Sheets of Paper
- Each Case Supplied With 2 x locks & Keys
- Loop Nylon Inserts Available in 6 Colours
- Aluminium Composite Backing Sheet
- Case Available in Powder Coated White or Satin Silver Finish