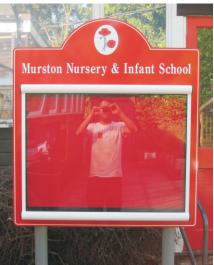

# A Popular High Quality, Stylish & Contemporary School Noticeboard Solution....

Our range of Scroll Superior notice boards are based on our popular scroll notice board range. With its contemporary styling, locking door and unbreakable 4mm polycarbonate glazing it is ideal for use in or around your school site. Double sealed for weather protection the scroll case is mounted onto a 3mm aluminium composite sheet which is then vinyl signwritten or UV printed to suit your needs. The scroll case is available in one standard size 47" x 42" (1195 x 1066mm) which displays 8 x A4 sheets of paper. The Scroll case is available in either a satin silver finish or powder coated to white. The aluminium composite backing sheet is available in our range of 26 standard colours.

## Scroll Superior Quality

The Scroll is one of our most robust display solutions. The case features 4mm unbreakable polycarbonate glazing and comes complete with side support stays and 2 x keys per case.

- Stylish Contemporary Notice Board
- Available in 3 Fitting Options
- 4mm Unbreakable Polycarbonate Glazing
- Oisplays 8 x A4 Sheets of Paper
- Each Case Supplied With 2 x locks & Keys
- Loop Nylon Inserts Available in 6 Colours
- Aluminium Composite Backing Sheet
- Case Available in Powder Coated White or Satin Silver Finish