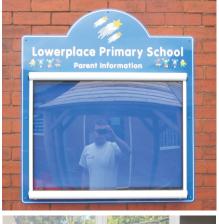

# A Popular High Quality, Stylish & Contemporary School Noticeboard Solution....

Our range of Scroll Superior notice boards are based on our popular scroll notice board range. With its contemporary styling, locking door and unbreakable 4mm polycarbonate glazing it is ideal for use in or around your school site. Double sealed for weather protection the scroll case is mounted onto a 3mm aluminium composite sheet which is then vinyl signwritten or UV printed to suit your needs. The scroll case is available in one standard size 47" x 42" (1195 x 1066mm) which displays 8 x A4 sheets of paper. The Scroll case is available in either a satin silver finish or powder coated to white. The aluminium composite backing sheet is available in our range of 26 standard colours.

## Scroll Superior Quality

The Scroll is one of our most robust display solutions. The case features 4mm unbreakable polycarbonate glazing and comes complete with side support stays and 2 x keys per case.

- Stylish Contemporary Notice Board
- Available in 3 Fitting Options
- 4mm Unbreakable Polycarbonate Glazing
- Oisplays 8 x A4 Sheets of Paper
- Each Case Supplied With 2 x locks & Keys
- Loop Nylon Inserts Available in 6 Colours
- Aluminium Composite Backing Sheet
- Case Available in Powder Coated White or Satin Silver Finish