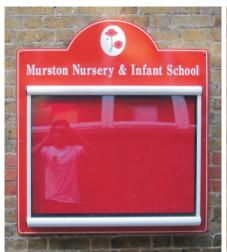

# A Popular High Quality, Stylish & Contemporary School Noticeboard Solution....

Our range of Scroll Superior notice boards are based on our popular scroll notice board range. With its contemporary styling, locking door and unbreakable 4mm polycarbonate glazing it is ideal for use in or around your school site. Double sealed for weather protection the scroll case is mounted onto a 3mm aluminium composite sheet which is then vinyl signwritten or UV printed to suit your needs. The scroll case is available in one standard size 47" x 42" (1195 x 1066mm) which displays 8 x A4 sheets of paper. The Scroll case is available in either a satin silver finish or powder coated to white. The aluminium composite backing sheet is available in our range of 26 standard colours.

## Scroll Superior Quality

The Scroll is one of our most robust display solutions. The case features 4mm unbreakable polycarbonate glazing and comes complete with side support stays and 2 x keys per case.