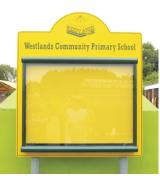

# A Popular High Quality, Stylish & Contemporary School Noticeboard Solution....

Our range of Scroll Superior notice boards are based on our popular scroll notice board range. With its contemporary styling, locking door and unbreakable 4mm polycarbonate glazing it is ideal for use in or around your school site. Double sealed for weather protection the scroll case is mounted onto a 3mm aluminium composite sheet which is then vinyl signwritten or UV printed to suit your needs. The scroll case is available in one standard size 47" x 42" (1195 x 1066mm) which displays 8 x A4 sheets of paper. The Scroll case is available in either a satin silver finish or powder coated to white. The aluminium composite backing sheet is available in our range of 26 standard colours.

## Scroll Superior Quality

The Scroll is one of our most robust display solutions. The case features 4mm unbreakable polycarbonate glazing and comes complete with side support stays and 2 x keys per case.