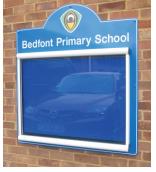

# A Popular High Quality, Stylish & Contemporary School Noticeboard Solution....

Our range of Scroll Superior notice boards are based on our popular scroll notice board range. With its contemporary styling, locking door and unbreakable 4mm polycarbonate glazing it is ideal for use in or around your school site. Double sealed for weather protection the scroll case is mounted onto a 3mm aluminium composite sheet which is then vinyl signwritten or UV printed to suit your needs. The scroll case is available in one standard size 47" x 42" (1195 x 1066mm) which displays 8 x A4 sheets of paper. The Scroll case is available in either a satin silver finish or powder coated to white. The aluminium composite backing sheet is available in our range of 26 standard colours.

## Scroll Superior Quality

The Scroll is one of our most robust display solutions. The case features 4mm unbreakable polycarbonate glazing and comes complete with side support stays and 2 x keys per case.