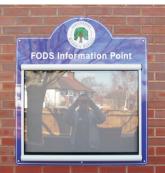

# A Popular High Quality, Stylish & Contemporary School Noticeboard Solution....

Our range of Scroll Superior notice boards are based on our popular scroll notice board range. With its contemporary styling, locking door and unbreakable 4mm polycarbonate glazing it is ideal for use in or around your school site. Double sealed for weather protection the scroll case is mounted onto a 3mm aluminium composite sheet which is then vinyl signwritten or UV printed to suit your needs. The scroll case is available in one standard size 47" x 42" (1195 x 1066mm) which displays 8 x A4 sheets of paper. The Scroll case is available in either a satin silver finish or powder coated to white. The aluminium composite backing sheet is available in our range of 26 standard colours.

## Scroll Superior Quality

The Scroll is one of our most robust display solutions. The case features 4mm unbreakable polycarbonate glazing and comes complete with side support stays and 2 x keys per case.